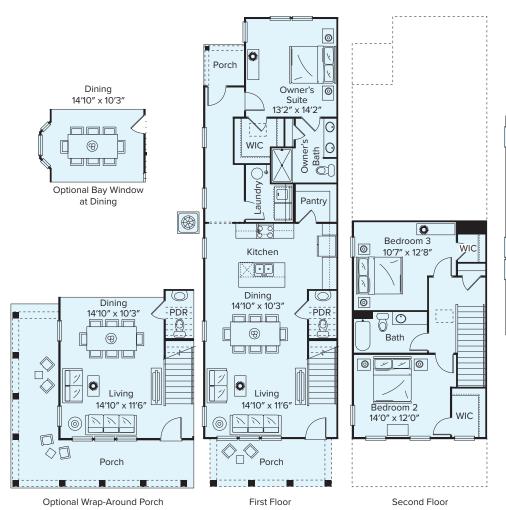

## The Pinnacle

## 3 Bedroom, 2.5 Bath

| Main Floor                                                         | 1,180 sq. ft.              |
|--------------------------------------------------------------------|----------------------------|
| Upper Floor                                                        | 587 sq. ft.                |
| Air Conditioned Living Area                                        | 1,767 sq. ft.              |
| Porches<br>Garage                                                  | 175 sq. ft.<br>440 sq. ft. |
| Optional Bay Window<br>Optional Wrap-Around Porch<br>(Porch Space) | 10 sq. ft.<br>189 sq. ft.  |
| Optional Loft                                                      | 309 sq.ft.                 |