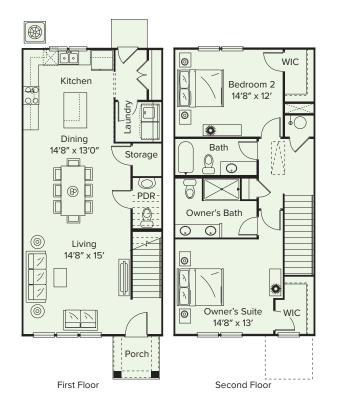

## The Sassafras

## 2 Bedroom, 2.5 Bath

| Main Floor                  | 800 sq. ft.   |
|-----------------------------|---------------|
| Upper Floor                 | 751 sq. ft.   |
| Air Conditioned Living Area | 1,551 sq. ft. |
| Porches                     | 60 sq. ft.    |
| Garage                      | 440 sq. ft.   |