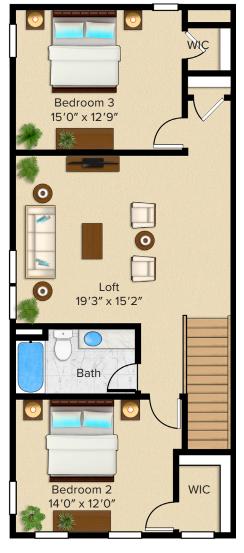

## Carriage Home

Main Floor 1,180 sq. ft.
Upper Floor 896 sq. ft.
Air Conditioned Living Area 2,076 sq. ft.

Porches 300 sq. ft. Garage 440 sq. ft.

Upper Floor

Main Floor

©2019 JMC Patrick Square LLC, JMC Homes of South Carolina LLC. This does not constitute an offer to sell where prohibited by law. All improvements depicted are proposed. Developer reserves the right to alter development plans, design, specifications and timing of development and to otherwise change or eliminate project components. Oral representations cannot be relied upon as correctly stating representations of the developer. For correct representations, reference should be made to the documents furnished by the developer to a buyer that are included in a sales agreement. Prices and features subject to change without notice. These drawings are conceptual only and are for the convenience of reference. They should not be relied upon as representations, express or implied, of the final detail. The developer expressly reserves the right to make modifications, revisions and changes, which it deems desirable in its sole and absolute discretion. Dimensions are approximate width and length.