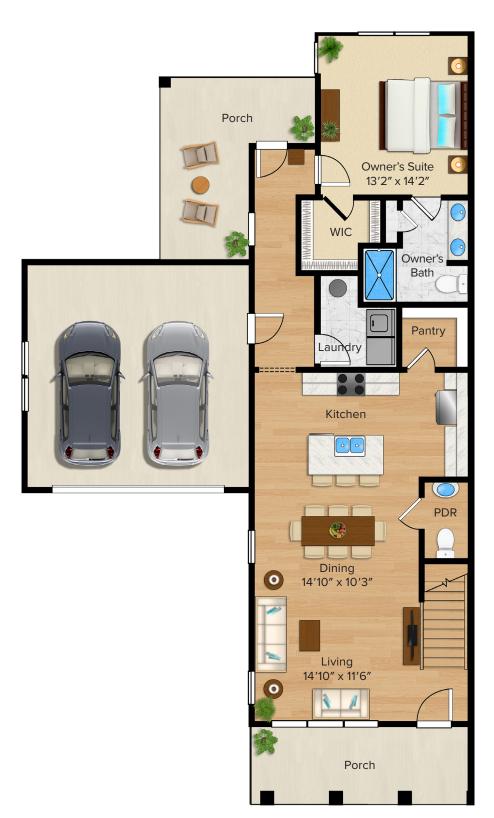

## Carriage Home

Main Floor 1,180 sq. ft.
Upper Floor 896 sq. ft.
Air Conditioned Living Area 2,076 sq. ft.

Porches 300 sq. ft. Garage 440 sq. ft.

Upper Floor

Main Floor

©2019 JMC Patrick Square LLC, JMC Homes of South Carolina LLC. This does not constitute an offer to sell where prohibited by law. All improvements depicted are proposed. Developer reserves the right to alter development plans, design, specifications and timing of development and to otherwise change or eliminate project components. Oral representations cannot be relied upon as correctly stating representations of the developer. For correct representations, reference should be made to the documents furnished by the developer to a buyer that are included in a sales agreement. Prices and features subject to change without notice. These drawings are conceptual only and are for the convenience of reference. They should not be relied upon as representations, express or implied, of the final detail. The developer expressly reserves the right to make modifications, revisions and changes, which it deems desirable in its sole and absolute discretion. Dimensions are approximate width and length.