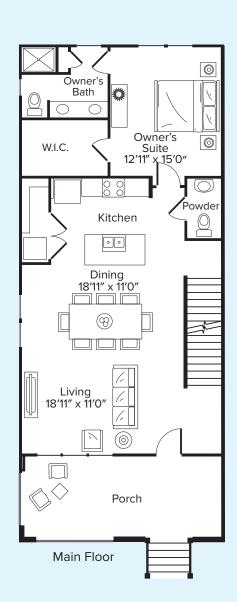

## Woodall

Main Floor 1,152 sq. ft. Upper Floor 720 sq. ft. Lower Floor 515 sq. ft. Air Conditioned Living Area 2,387 sq. ft.

Porches 240 sq. ft. Garage 636 sq. ft.

Lower Floor

 $\ensuremath{\texttt{@}2019}$  JMC Patrick Square LLC, JMC Homes of South Carolina LLC. This does not constitute an offer to sell where prohibited by law. All improvements depicted are proposed. Developer reserves the right to alter development plans, design, specifications and timing of development and to otherwise change or eliminate project components. Oral representations cannot be relied upon as correctly stating representations of the developer. For correct representations, reference should be made to the documents furnished by the developer to a buyer that are included in a sales agreement. Prices and  $% \left( 1\right) =\left( 1\right) \left( 1\right)$ ubject to change without notice. These drawings are conceptual only and are for the convenience of reference. They should not be relied upon as representations, express or implied, of the final detail. The developer expressly reserves the right to make  $\,$ modifications, revisions and changes, which it deems desirable in its sole and absolute discretion. Dimensions are approximate width and length.