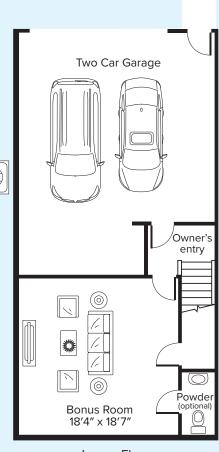

## Woodall

Main Floor 1,152 sq. ft. Upper Floor 720 sq. ft. Lower Floor 515 sq. ft. Air Conditioned Living Area 2,387 sq. ft.

Porches 240 sq. ft. Garage 636 sq. ft.

Lower Floor

 $\ensuremath{\texttt{@}2019}$  JMC Patrick Square LLC, JMC Homes of South Carolina LLC. This does not constitute an offer to sell where prohibited by law. All improvements depicted are proposed. Developer reserves the right to alter development plans, design, specifications and timing of development and to otherwise change or eliminate project components. Oral representations cannot be relied upon as correctly stating representations of the developer. For correct representations, reference should be made to the documents furnished by the developer to a buyer that are included in a sales agreement. Prices and  $% \left( 1\right) =\left( 1\right) \left( 1\right)$ ubject to change without notice. These drawings are conceptual only and are for the convenience of reference. They should not be relied upon as representations, express or implied, of the final detail. The developer expressly reserves the right to make  $\,$ modifications, revisions and changes, which it deems desirable in its sole and absolute discretion. Dimensions are approximate width and length.