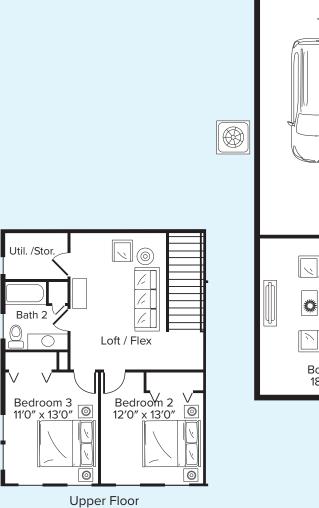

## Woodall

Main Floor 1,152 sq. ft. Upper Floor 720 sq. ft. Lower Floor 515 sq. ft. Air Conditioned Living Area 2,387 sq. ft.

Porches 240 sq. ft. Garage 636 sq. ft.

Lower Floor

 $\ensuremath{\texttt{@}2019}$  JMC Patrick Square LLC, JMC Homes of South Carolina LLC. This does not constitute an offer to sell where prohibited by law. All improvements depicted are proposed. Developer reserves the right to alter development plans, design, specifications and timing of development and to otherwise change or eliminate project components. Oral representations cannot be relied upon as correctly stating representations of the developer. For correct representations, reference should be made to the documents furnished by the developer to a buyer that are included in a sales agreement. Prices and  $% \left( 1\right) =\left( 1\right) \left( 1\right)$ ubject to change without notice. These drawings are conceptual only and are for the convenience of reference. They should not be relied upon as representations, express or implied, of the final detail. The developer expressly reserves the right to make  $\,$ modifications, revisions and changes, which it deems desirable in its sole and absolute discretion. Dimensions are approximate width and length.