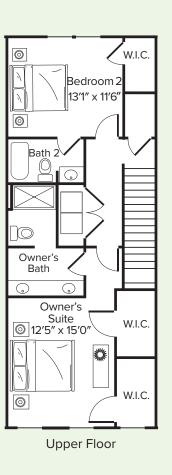

## Saluda

Main Floor648 sq. ft.Upper Floor828 sq. ft.Lower Floor45 sq. ft.Air Conditioned Living Area1,521 sq. ft.

Porches 180 sq. ft. Garage 602 sq. ft.

Lower Floor

©2019 JMC Patrick Square LLC, JMC Homes of South Carolina LLC. This does not constitute an offer to sell where prohibited by law. All improvements depicted are proposed. Developer reserves the right to alter development plans, design, specifications and timing of development and to otherwise change or eliminate project components. Oral representations cannot be relied upon as correctly stating representations of the developer. For correct representations, reference should be made to the documents furnished by the developer to a buyer that are included in a sales agreement. Prices and features subject to change without notice. These drawings are conceptual only and are for the convenience of reference. They should not be relied upon as representations, express or implied, of the final detail. The developer expressly reserves the right to make modifications, revisions and changes, which it deems desirable in its sole and absolute discretion. Dimensions are approximate width and length.