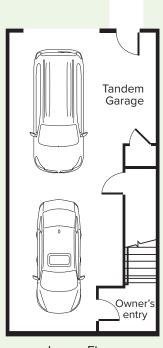

## Saluda

Main Floor648 sq. ft.Upper Floor828 sq. ft.Lower Floor45 sq. ft.Air Conditioned Living Area1,521 sq. ft.

Porches 180 sq. ft. Garage 602 sq. ft.

Lower Floor

©2019 JMC Patrick Square LLC, JMC Homes of South Carolina LLC. This does not constitute an offer to sell where prohibited by law. All improvements depicted are proposed. Developer reserves the right to alter development plans, design, specifications and timing of development and to otherwise change or eliminate project components. Oral representations cannot be relied upon as correctly stating representations of the developer. For correct representations, reference should be made to the documents furnished by the developer to a buyer that are included in a sales agreement. Prices and features subject to change without notice. These drawings are conceptual only and are for the convenience of reference. They should not be relied upon as representations, express or implied, of the final detail. The developer expressly reserves the right to make modifications, revisions and changes, which it deems desirable in its sole and absolute discretion. Dimensions are approximate width and length.