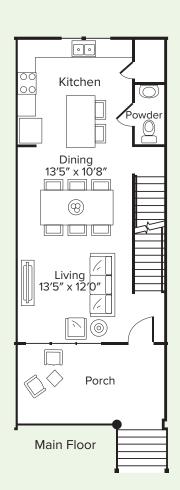

## Saluda

Main Floor648 sq. ft.Upper Floor828 sq. ft.Lower Floor45 sq. ft.Air Conditioned Living Area1,521 sq. ft.

Porches 180 sq. ft. Garage 602 sq. ft.

Lower Floor

©2019 JMC Patrick Square LLC, JMC Homes of South Carolina LLC. This does not constitute an offer to sell where prohibited by law. All improvements depicted are proposed. Developer reserves the right to alter development plans, design, specifications and timing of development and to otherwise change or eliminate project components. Oral representations cannot be relied upon as correctly stating representations of the developer. For correct representations, reference should be made to the documents furnished by the developer to a buyer that are included in a sales agreement. Prices and features subject to change without notice. These drawings are conceptual only and are for the convenience of reference. They should not be relied upon as representations, express or implied, of the final detail. The developer expressly reserves the right to make modifications, revisions and changes, which it deems desirable in its sole and absolute discretion. Dimensions are approximate width and length.